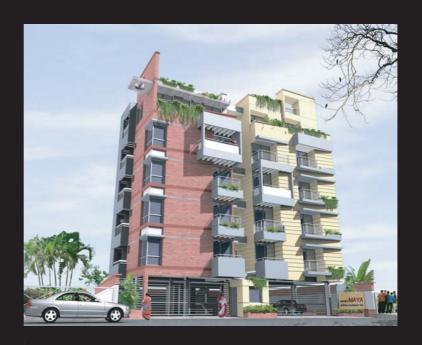

ADOBE MAYA is a building designed with the family's comfort in mind. The Architect was asked to design a "HOME" and not an apartment. This "HOME" should be ideal for living your dream.

ADOBE MAYA is designed with your happiness and safety in mind. This structure is engineered to withstand cyclonic winds of upto 180 kmph and earthquakes measuring 7.5 on the richter scale.

# General Features of the Apartments

This will be a six storied structure. The ground floor will consist of parking spaces and the subsequent floors will house residential apartments. There will be a total of 10 apartments, size and types are listed below. There will be a staircase and a six passenger lift for access to all the floors. A spacious and grand lobby will welcome all visitors. The macro engineering design ensures a well lit and ventilated living space with plenty of natural sunlight and breeze.