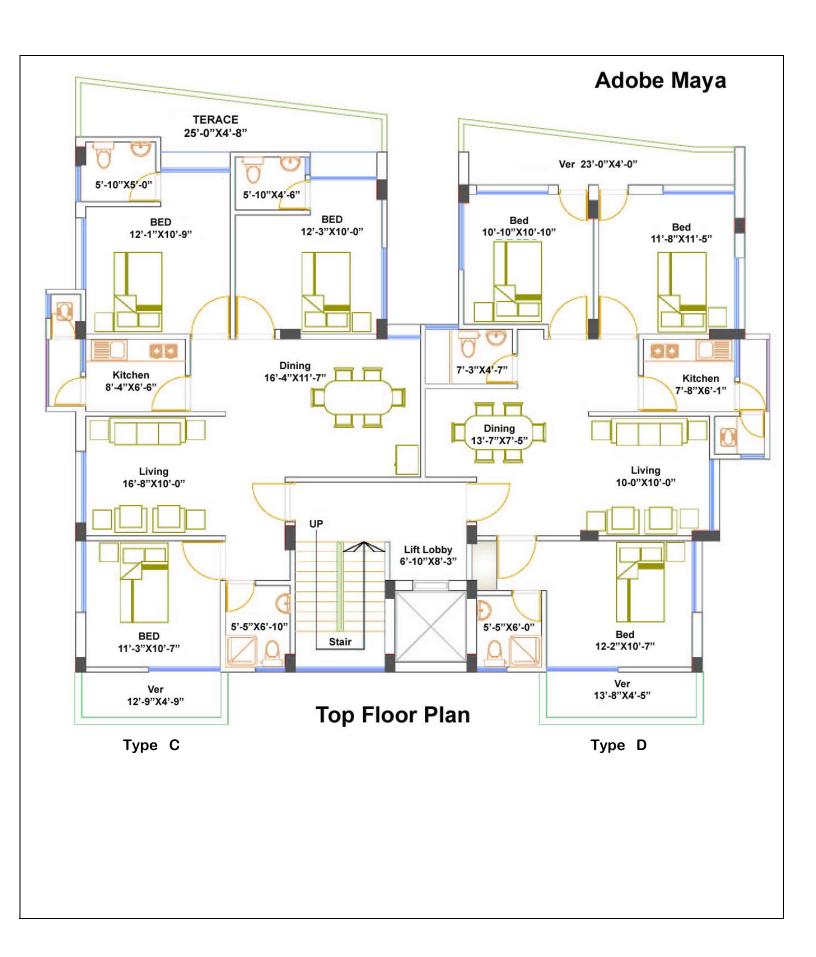

# General Features of the Apartments

This will be a six storied structure. The ground floor will consist of parking spaces and the subsequent floors will house residential apartments. There will be a total of 10 apartments, size and types are listed below. There will be a staircase and a six passenger lift for access to all the floors. A spacious and grand lobby will welcome all visitors. The macro engineering design ensures a well lit and ventilated living space with plenty of natural sunlight and breeze.

# Type Breakdown

| Types  | Size             | Number of Units |
|--------|------------------|-----------------|
| Type-A | 1490sft (Approx) | 04              |
| Type-B | 1360sft (Approx) | 04              |
| Type-C | 1360sft (Approx) | 01              |
| Type-D | 1360sft (Approx) | 01              |

# Features of Apartment:

- Three Bedrooms (Master bed, Children s bed, Guest bed).
- Three Toilets (2 attached with bedrooms and 1 with common access).
- Spacious Living area.
- One Dining area.
- One spacious Kitchen.
- Four wide Verandahs.
- One servant bath