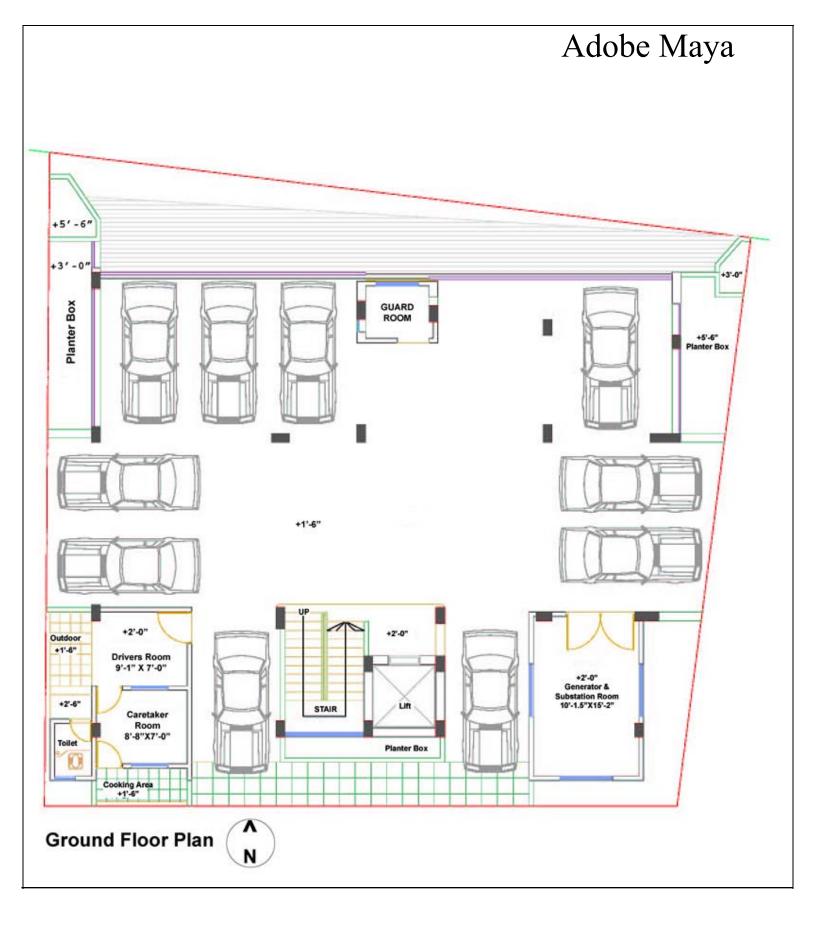

# General Features of the Apartments

This will be a six storied structure. The ground floor will consist of parking spaces and the subsequent floors will house residential apartments. There will be a total of 10 apartments, size and types are listed below. There will be a staircase and a six passenger lift for access to all the floors. A spacious and grand lobby will welcome all visitors. The macro engineering design ensures a well lit and ventilated living space with plenty of natural sunlight and breeze.

# GENERAL AMENITIES OF THE COMPLEX

- Designated car parking with easy access.
- A guarded and secure entry point for visitors and residents.
- The entrance way will be well decorated.
- A drivers' waiting space will be available including a restroom.
- A well protected electric room for housing the generator.
- Power will be supplied by DESCO (220/440 V) with independent cabling.
- WASA will provide the supply connection and sewerage outlet facility.
- An underground sewerage tank will be connected to the main line.
- Dual water lines will be provided to facilitate the installation of heating aparatus.
- Gas line connections will be provided by TITAS as per consumption.
- A six person capacity imported lift will be installed.
- Residents can communicate via the intercom system.
- Cabling for cable TV and Telephones will be provided.