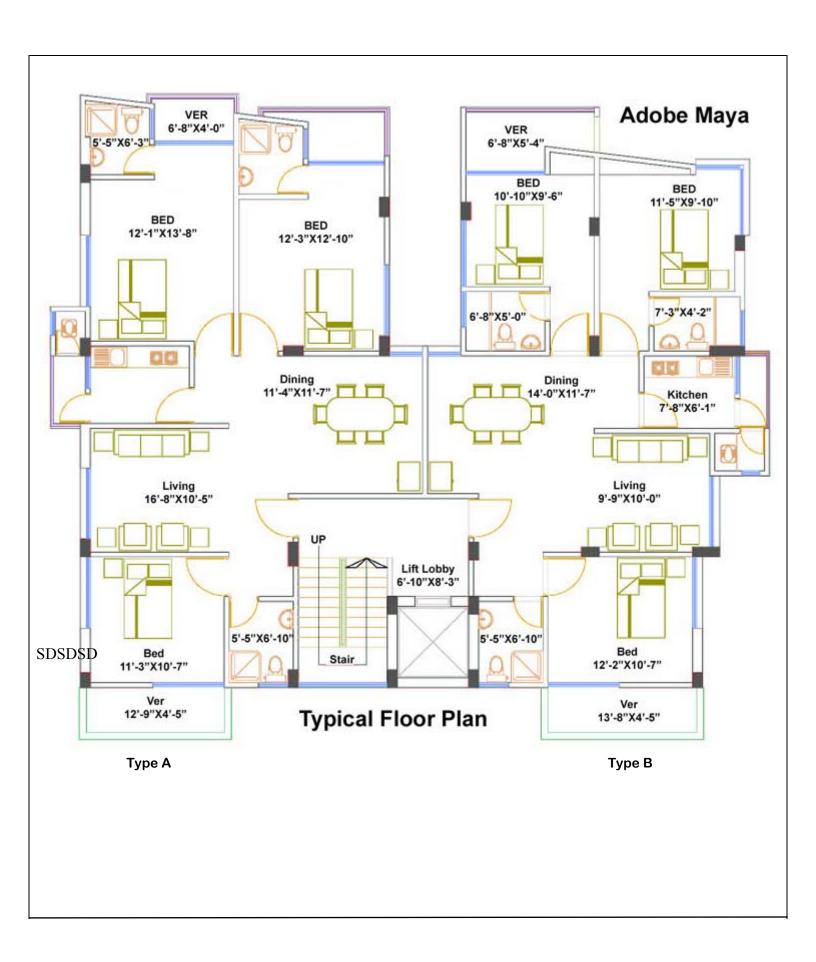

# General Features of the Apartments

This will be a six storied structure. The ground floor will consist of parking spaces and the subsequent floors will house residential apartments. There will be a total of 10 apartments, size and types are listed below. There will be a staircase and a six passenger lift for access to all the floors. A spacious and grand lobby will welcome all visitors. The macro engineering design ensures a well lit and ventilated living space with plenty of natural sunlight and breeze.

# Type Breakdown

| Types  | Size             | Number of Units |
|--------|------------------|-----------------|
| Type-A | 1490sft (Approx) | 04              |
| Type-B | 1360sft (Approx) | 04              |
| Type-C | 1360sft (Approx) | 01              |
| Type-D | 1360sft (Approx) | 01              |

# Features of Apartment:

- Three Bedrooms (Master bed, Children s bed, Guest bed).
- Three Toilets (2 attached with bedrooms and 1 with common access).
- Spacious Living area.
- One Dining area.
- One spacious Kitchen.
- Four wide Verandahs.
- One servant bath