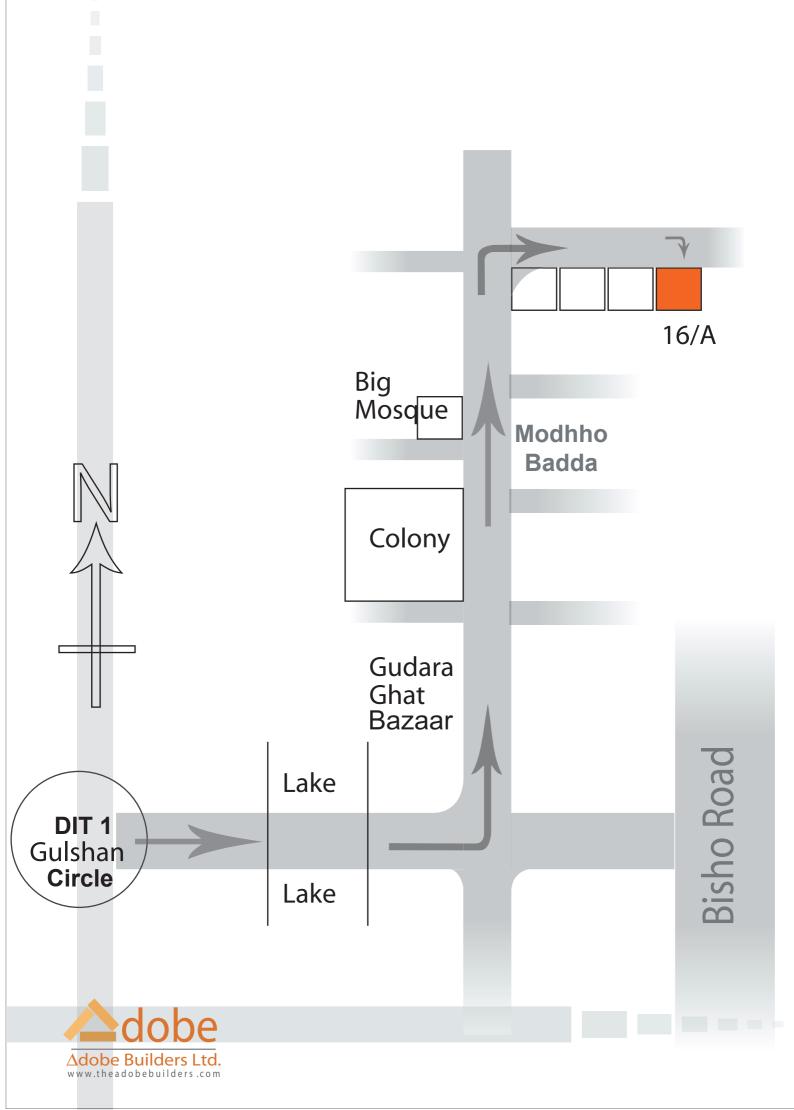

# Dear Home Owner,

We are proud to present our new apartment development project, ADOBE MAYA. The location of this project is in the BADDA area of Dhaka, a stone's throw from DIT 1, Gulshan.

ADOBE MAYA is located near Gulshan 1, on the eastern bank of Gulshan Lake. The Apartment sits at a very strategic location, which gives you easy access to the city and to all urban facilities like education, health, transportation and recreation.